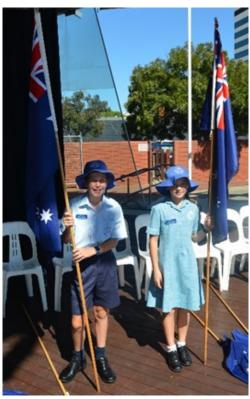

# AUSTRALIA DAY

On 26 January, Flynn Smith and Aurora Postma completed their first official duty for

the year as Head Boy and Girl of St Mary's by representing the school as Flag Bearers at the City of Bunbury's Australia Day Ceremony. During the service 33 people from a variety of nations becoming Australian citizens.