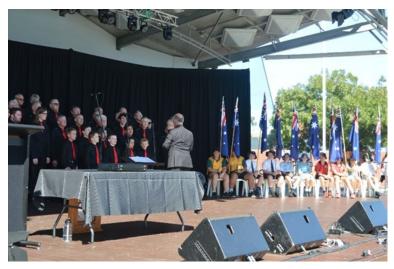

# AUSTRALIA DAY

On 26 January, Flynn Smith and Aurora Postma completed their first official duty for

the year as Head Boy and Girl of St Mary's by representing the school as Flag Bearers at the City of Bunbury's Australia Day Ceremony. During the service 33 people from a variety of nations becoming Australian citizens.